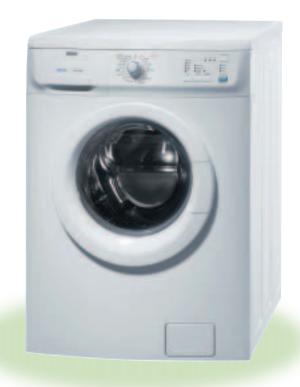

offer you the opportunity to choose between 21 programmes, including the new duvet, sports and sport shoes programmes, so you can now wash the things that were difficult to wash before.

#### **ZWF16581W** 7kg Jetsystem+ washing machine **Laundry Features** • Inverter motor Jetsystem • 21 programmes • Big 7kg load LCD display • 1600rpm **Programmes include** Auto half load Sports shoes Duvet Sports Miniprogramme **Options to tailor Programmes** Soil level • Delay start Easy iron Extra rinse Energy **Energy Rating** Wash Spin Colour White ZWF16581W





#### **ESSENTIAL RANGE**

Offers you well equipped and easy to use washing machines and washer dryers. With a wider than ever selection of programmes and features, including the special sport and sport shoes programmes.











10. 11.

















## **Washer dryers**







# LCD displays are easy to see at a glance, giving you the flexibility to control your wash